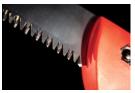

### Cutting edge durability

Teeth are submitted to the impulse treatment in order to increase the durability of the saw's cutting edge.

### Teeth geometry

The teeth geometry is particularly suited for cutting woodland. Improved clearance of metal shavings and a softer bite in order to avoid arm injuries/aches and pains.