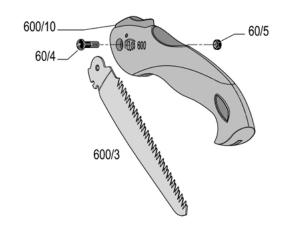

# **SPARE PARTS**

| FELCO | REF.   | Designation   | Composition | UCC Barcode     |
|-------|--------|---------------|-------------|-----------------|
|       | 600/3  | Blade         | 1x 600/3    | 7 83929 40064 8 |
|       | 60/4   | Screw         | 1x 60/4     | 7 83929 40224 6 |
| 0     | 60/5   | Nut           | 1x 60/5     | 7 83929 40225 3 |
|       | 600/10 | Closing catch | 1x 600/10   | 7 83929 40226 0 |