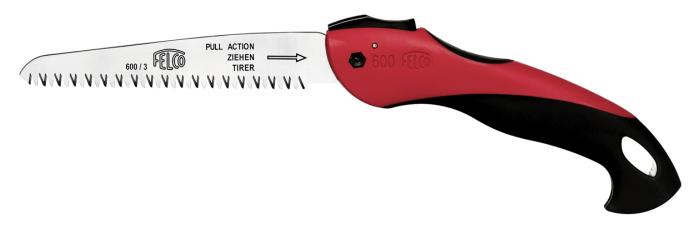

## FELCO 600 - Green

Pull-stroke Pruning saw - Folding pull-stroke pruning saw - Blade 16 cm (6.3 in.)

Designed in Switzerland by FELCO, Made in South Korea, Guaranteed FELCO Quality, PATENT NO: US D500,240 S

- > Reliable: rust resistant hard-chromed blade made of high-quality steel / impulse heat treatment of the teeth / clean, precise cut / parts can be replaced
- > Efficient: conical blade shape that cuts without clogging / the set and shape of the teeth prevents sap build-up / maintenance free
- > Ergonomic: comfortable non-slip handle