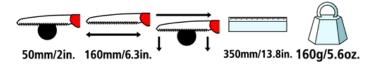

## FELCO 600 - Green

Pull-stroke Pruning saw - Folding pull-stroke pruning saw - Blade 16 cm (6.3 in.)

Designed in Switzerland by FELCO, Made in South Korea, Guaranteed FELCO Quality, PATENT NO: US D500,240 S