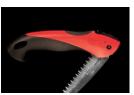

## FELCO 600 - Green

Pull-stroke Pruning saw - Folding pull-stroke pruning saw - Blade 16 cm (6.3 in.)

Designed in Switzerland by FELCO, Made in South Korea, Guaranteed FELCO Quality, PATENT NO: US D500,240 S